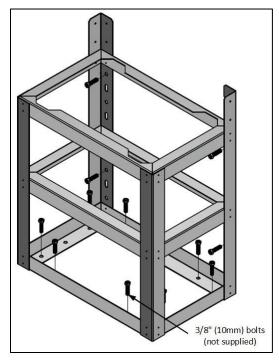

## **Installation Steps**

1. Fix the stand to the floor and/or wall using 3/8" (10mm) bolts and washers (not supplied). It is recommended that a minimum of 4 bolts and washers are used in order to secure the stand to either the floor or wall. When securing the stand to both the floor and the wall, a minimum of 8 bolts and washers must be used.

2. Mount the humidifier cabinet onto the stand and secure it using 8x 5/8" (16mm) self-tapping screws (supplied).