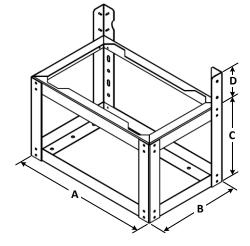

| Dimensions (inch) [mm]                                |               |               |             |             |  |  |
|-------------------------------------------------------|---------------|---------------|-------------|-------------|--|--|
| Model                                                 | Α             | В             | С           | D           |  |  |
| SKE4-N10 to N30<br>[SKE4-E10 to E40]                  | 22.6<br>[572] | 13.9<br>[353] | 13<br>[330] | 5<br>[127]  |  |  |
| SKE4-N20L to N60<br>[SKE4-E50 to E80]                 | 33.6<br>[852] | 13.9<br>[353] | 13<br>[330] | 5<br>[127]  |  |  |
| SKE4-N30X & N40X,<br>N70 to N100<br>[SKE-E90 to E120] | 33.3<br>[845] | 23.1<br>[586] | 13<br>[330] | 10<br>[254] |  |  |