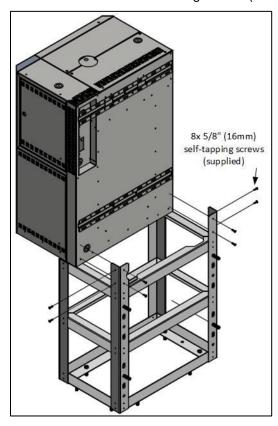

2. Mount the humidifier cabinet onto the stand and secure it using 8x 5/8" (16mm) self-tapping screws (supplied).