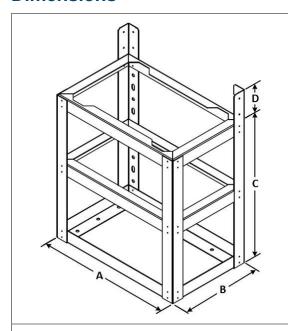

## **Dimensions**

| Dimensions (inch) [mm]                                |               |               |             |             |  |  |
|-------------------------------------------------------|---------------|---------------|-------------|-------------|--|--|
| Model                                                 | Α             | В             | С           | D           |  |  |
| SKE4-N02 to N06                                       | 19.6          | 12.7          | 24          | 5           |  |  |
| [SKE4-E05]                                            | [497]         | [324]         | [610]       | [127]       |  |  |
| SKE4-N10 to N30                                       | 22.4          | 13.9          | 24          | 5           |  |  |
| [SKE4-E10 to E40]                                     | [570]         | [353]         | [610]       | [127]       |  |  |
| SKE4-N20L to N60                                      | 33.4          | 13.9          | 24          | 5           |  |  |
| [SKE4-E50 to E80]                                     | [849]         | [353]         | [610]       | [127]       |  |  |
| SKE4-N30X & N40X,<br>N70 to N100<br>ISKE-E90 to E1201 | 33.3<br>[845] | 23.1<br>[586] | 24<br>[610] | 10<br>[254] |  |  |